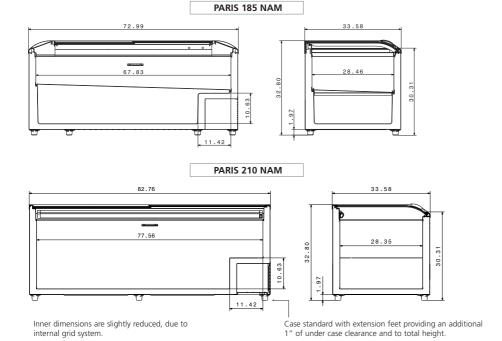

## THE PERFECT SOLUTION – BUILT IN AUTOMATIC DEFROST (AD)\*

Regular defrosting ...

... with goods kept at a constant temperature

\*Only available in Refrigerator and Ice Cream Freezer Mode

|                                                                                                                                                                                                                                                                                                                                                                                                                                                                                                                                                                                                                                                                                                                                                                                                                                                                                                                                                                                                                                                                                                                                                                                                                                                                                                                                                                                                                                                                                                                                                                                                                                                                                                                                                                                                                                                                                                                                                                                                                                                                                                                                |               | Medium Temperature IAT* | Low Temperature IAT* | Ice Cream Freezer IAT* |
|--------------------------------------------------------------------------------------------------------------------------------------------------------------------------------------------------------------------------------------------------------------------------------------------------------------------------------------------------------------------------------------------------------------------------------------------------------------------------------------------------------------------------------------------------------------------------------------------------------------------------------------------------------------------------------------------------------------------------------------------------------------------------------------------------------------------------------------------------------------------------------------------------------------------------------------------------------------------------------------------------------------------------------------------------------------------------------------------------------------------------------------------------------------------------------------------------------------------------------------------------------------------------------------------------------------------------------------------------------------------------------------------------------------------------------------------------------------------------------------------------------------------------------------------------------------------------------------------------------------------------------------------------------------------------------------------------------------------------------------------------------------------------------------------------------------------------------------------------------------------------------------------------------------------------------------------------------------------------------------------------------------------------------------------------------------------------------------------------------------------------------|---------------|-------------------------|----------------------|------------------------|
| Net Content                                                                                                                                                                                                                                                                                                                                                                                                                                                                                                                                                                                                                                                                                                                                                                                                                                                                                                                                                                                                                                                                                                                                                                                                                                                                                                                                                                                                                                                                                                                                                                                                                                                                                                                                                                                                                                                                                                                                                                                                                                                                                                                    | cu.ft         | 12.73                   | 16.38                | 18.69                  |
| Total Display Area                                                                                                                                                                                                                                                                                                                                                                                                                                                                                                                                                                                                                                                                                                                                                                                                                                                                                                                                                                                                                                                                                                                                                                                                                                                                                                                                                                                                                                                                                                                                                                                                                                                                                                                                                                                                                                                                                                                                                                                                                                                                                                             | sq.ft         |                         | 11.95                |                        |
| Adjustment Temperature Range                                                                                                                                                                                                                                                                                                                                                                                                                                                                                                                                                                                                                                                                                                                                                                                                                                                                                                                                                                                                                                                                                                                                                                                                                                                                                                                                                                                                                                                                                                                                                                                                                                                                                                                                                                                                                                                                                                                                                                                                                                                                                                   | °F °F         | From +28 to 47          | From -2.2 to +8.6    | From -22 to -5.8       |
| Nominal Power Consumption Cabinet                                                                                                                                                                                                                                                                                                                                                                                                                                                                                                                                                                                                                                                                                                                                                                                                                                                                                                                                                                                                                                                                                                                                                                                                                                                                                                                                                                                                                                                                                                                                                                                                                                                                                                                                                                                                                                                                                                                                                                                                                                                                                              | W             |                         | 400                  |                        |
| Nominal Current                                                                                                                                                                                                                                                                                                                                                                                                                                                                                                                                                                                                                                                                                                                                                                                                                                                                                                                                                                                                                                                                                                                                                                                                                                                                                                                                                                                                                                                                                                                                                                                                                                                                                                                                                                                                                                                                                                                                                                                                                                                                                                                | А             |                         | 3.6                  |                        |
| Energy Consumption kWh                                                                                                                                                                                                                                                                                                                                                                                                                                                                                                                                                                                                                                                                                                                                                                                                                                                                                                                                                                                                                                                                                                                                                                                                                                                                                                                                                                                                                                                                                                                                                                                                                                                                                                                                                                                                                                                                                                                                                                                                                                                                                                         | kWh/24h       | 1.92                    | 3.06                 | 5.52                   |
| Refrigerant Type                                                                                                                                                                                                                                                                                                                                                                                                                                                                                                                                                                                                                                                                                                                                                                                                                                                                                                                                                                                                                                                                                                                                                                                                                                                                                                                                                                                                                                                                                                                                                                                                                                                                                                                                                                                                                                                                                                                                                                                                                                                                                                               |               |                         | R290                 |                        |
| Nominal voltage/frequency                                                                                                                                                                                                                                                                                                                                                                                                                                                                                                                                                                                                                                                                                                                                                                                                                                                                                                                                                                                                                                                                                                                                                                                                                                                                                                                                                                                                                                                                                                                                                                                                                                                                                                                                                                                                                                                                                                                                                                                                                                                                                                      | V/Hz          |                         | 110 – 120/60         |                        |
| Physical dimensions                                                                                                                                                                                                                                                                                                                                                                                                                                                                                                                                                                                                                                                                                                                                                                                                                                                                                                                                                                                                                                                                                                                                                                                                                                                                                                                                                                                                                                                                                                                                                                                                                                                                                                                                                                                                                                                                                                                                                                                                                                                                                                            |               |                         |                      |                        |
| Length outside/inside                                                                                                                                                                                                                                                                                                                                                                                                                                                                                                                                                                                                                                                                                                                                                                                                                                                                                                                                                                                                                                                                                                                                                                                                                                                                                                                                                                                                                                                                                                                                                                                                                                                                                                                                                                                                                                                                                                                                                                                                                                                                                                          | inch          |                         | 72.99/67.83          |                        |
| Depth outside/inside                                                                                                                                                                                                                                                                                                                                                                                                                                                                                                                                                                                                                                                                                                                                                                                                                                                                                                                                                                                                                                                                                                                                                                                                                                                                                                                                                                                                                                                                                                                                                                                                                                                                                                                                                                                                                                                                                                                                                                                                                                                                                                           | inch          |                         | 33.58/28.46          |                        |
| Front access height/height outside                                                                                                                                                                                                                                                                                                                                                                                                                                                                                                                                                                                                                                                                                                                                                                                                                                                                                                                                                                                                                                                                                                                                                                                                                                                                                                                                                                                                                                                                                                                                                                                                                                                                                                                                                                                                                                                                                                                                                                                                                                                                                             | inch          |                         | 30.31/32.8           |                        |
| height inside front/rear                                                                                                                                                                                                                                                                                                                                                                                                                                                                                                                                                                                                                                                                                                                                                                                                                                                                                                                                                                                                                                                                                                                                                                                                                                                                                                                                                                                                                                                                                                                                                                                                                                                                                                                                                                                                                                                                                                                                                                                                                                                                                                       | inch          |                         | 25.79/27.76          |                        |
| Stacking height (is basket height for meat colling)                                                                                                                                                                                                                                                                                                                                                                                                                                                                                                                                                                                                                                                                                                                                                                                                                                                                                                                                                                                                                                                                                                                                                                                                                                                                                                                                                                                                                                                                                                                                                                                                                                                                                                                                                                                                                                                                                                                                                                                                                                                                            | inch          | 14.96                   | 19.29                | 21.65                  |
| MULTI-MODE CABINET (MT, LT,                                                                                                                                                                                                                                                                                                                                                                                                                                                                                                                                                                                                                                                                                                                                                                                                                                                                                                                                                                                                                                                                                                                                                                                                                                                                                                                                                                                                                                                                                                                                                                                                                                                                                                                                                                                                                                                                                                                                                                                                                                                                                                    | IC) PARIS 210 | NAM                     |                      |                        |
|                                                                                                                                                                                                                                                                                                                                                                                                                                                                                                                                                                                                                                                                                                                                                                                                                                                                                                                                                                                                                                                                                                                                                                                                                                                                                                                                                                                                                                                                                                                                                                                                                                                                                                                                                                                                                                                                                                                                                                                                                                                                                                                                |               | Medium Temperature IAT* | Low Temperature IAT* | Ice Cream Freezer IAT* |
| Net Content                                                                                                                                                                                                                                                                                                                                                                                                                                                                                                                                                                                                                                                                                                                                                                                                                                                                                                                                                                                                                                                                                                                                                                                                                                                                                                                                                                                                                                                                                                                                                                                                                                                                                                                                                                                                                                                                                                                                                                                                                                                                                                                    | cu.ft         | 15.01                   | 19.28                | 21.97                  |
| Total Display Area                                                                                                                                                                                                                                                                                                                                                                                                                                                                                                                                                                                                                                                                                                                                                                                                                                                                                                                                                                                                                                                                                                                                                                                                                                                                                                                                                                                                                                                                                                                                                                                                                                                                                                                                                                                                                                                                                                                                                                                                                                                                                                             | sq.ft         |                         | 14.32                |                        |
| Adjustment Temperature Range                                                                                                                                                                                                                                                                                                                                                                                                                                                                                                                                                                                                                                                                                                                                                                                                                                                                                                                                                                                                                                                                                                                                                                                                                                                                                                                                                                                                                                                                                                                                                                                                                                                                                                                                                                                                                                                                                                                                                                                                                                                                                                   | °F °F         | From +28 to 47          | From -2.2 to +8.6    | From -22 to -5.8       |
| Nominal Power Consumption Cabinet                                                                                                                                                                                                                                                                                                                                                                                                                                                                                                                                                                                                                                                                                                                                                                                                                                                                                                                                                                                                                                                                                                                                                                                                                                                                                                                                                                                                                                                                                                                                                                                                                                                                                                                                                                                                                                                                                                                                                                                                                                                                                              | W             |                         | 480                  |                        |
| Nominal Current                                                                                                                                                                                                                                                                                                                                                                                                                                                                                                                                                                                                                                                                                                                                                                                                                                                                                                                                                                                                                                                                                                                                                                                                                                                                                                                                                                                                                                                                                                                                                                                                                                                                                                                                                                                                                                                                                                                                                                                                                                                                                                                | А             |                         | 3.6                  |                        |
| Energy Consumption kWh                                                                                                                                                                                                                                                                                                                                                                                                                                                                                                                                                                                                                                                                                                                                                                                                                                                                                                                                                                                                                                                                                                                                                                                                                                                                                                                                                                                                                                                                                                                                                                                                                                                                                                                                                                                                                                                                                                                                                                                                                                                                                                         | kWh/24h       | 2.05                    | 3.41                 | 6.88                   |
| Refrigerant Type                                                                                                                                                                                                                                                                                                                                                                                                                                                                                                                                                                                                                                                                                                                                                                                                                                                                                                                                                                                                                                                                                                                                                                                                                                                                                                                                                                                                                                                                                                                                                                                                                                                                                                                                                                                                                                                                                                                                                                                                                                                                                                               |               |                         | R290                 |                        |
| Nominal Voltage/Frequency                                                                                                                                                                                                                                                                                                                                                                                                                                                                                                                                                                                                                                                                                                                                                                                                                                                                                                                                                                                                                                                                                                                                                                                                                                                                                                                                                                                                                                                                                                                                                                                                                                                                                                                                                                                                                                                                                                                                                                                                                                                                                                      | V/Hz          |                         | 110 – 120/60         |                        |
| Physical dimensions                                                                                                                                                                                                                                                                                                                                                                                                                                                                                                                                                                                                                                                                                                                                                                                                                                                                                                                                                                                                                                                                                                                                                                                                                                                                                                                                                                                                                                                                                                                                                                                                                                                                                                                                                                                                                                                                                                                                                                                                                                                                                                            |               |                         |                      |                        |
| Length outside/inside                                                                                                                                                                                                                                                                                                                                                                                                                                                                                                                                                                                                                                                                                                                                                                                                                                                                                                                                                                                                                                                                                                                                                                                                                                                                                                                                                                                                                                                                                                                                                                                                                                                                                                                                                                                                                                                                                                                                                                                                                                                                                                          | inch          |                         | 82.76/77.68          |                        |
| Depth outside/inside                                                                                                                                                                                                                                                                                                                                                                                                                                                                                                                                                                                                                                                                                                                                                                                                                                                                                                                                                                                                                                                                                                                                                                                                                                                                                                                                                                                                                                                                                                                                                                                                                                                                                                                                                                                                                                                                                                                                                                                                                                                                                                           | inch          |                         | 33.58/28.46          |                        |
| alternative and a second a second and a second a second and a second a second and a second and a second and a |               |                         |                      |                        |