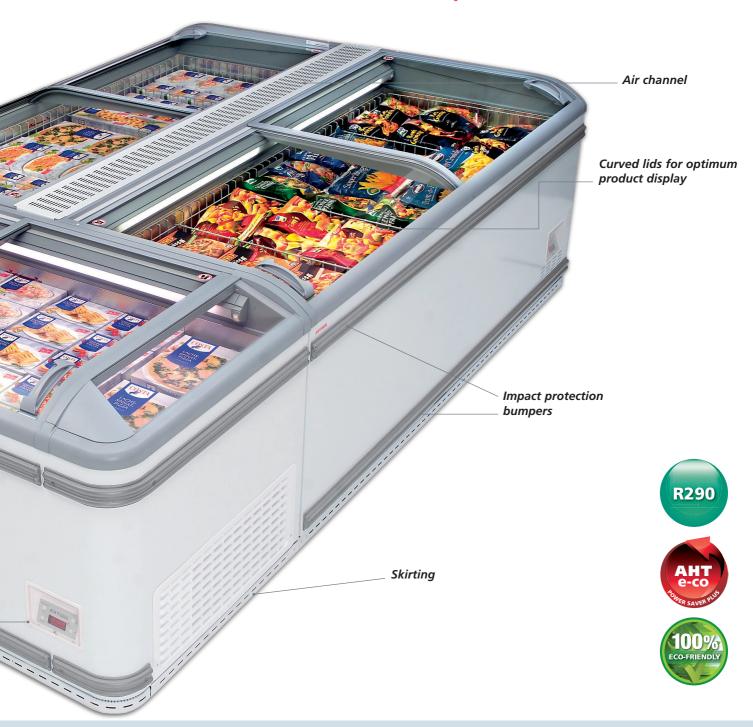

### KEY BENEFITS

- I Increase energy savings compared with traditional islands
- I Energy efficient design
- Environmentally friendly natural refrigerant propane (R290)

#### I AHT E-CONOMIZE

Additional energy saving due to extensive optimization of technology and construction

- I Synthetic interior casing for easy cleaning
- I Multi Temp Mode offers different temperature ranges that can be changed easily through the controller
- 100% CFC- and PFC-free
- I Plug-in System (120V); no floor drain required
- I Smooth-running glass sliding lids combined with elegant glass side panels for perfect visibility
- I Low access height for easy loading and removal of products
- I Low investment and operating costs
- I Little to no maintenance
- I Consistent interior temperature ensures product quality
- I Adjustable false bottoms reduce labor and allow flexibility in product merchandising

## **OPTIONS**

- I Brilliant LED lighting which enhances product display and drives sales
- I Impact protection bumpers
- I Skriting prevents water and dirt from getting under the units
- Optional paint to most RAL color
- Superstructure