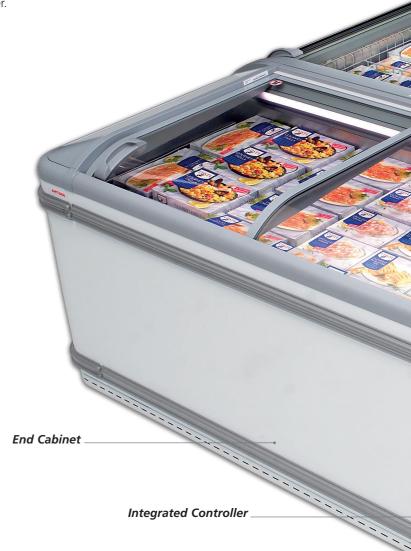

### HIGHLY FLEXIBLE

■ As a stand alone unit

I As a line up

I Maximum use of floor space with an end cabinet