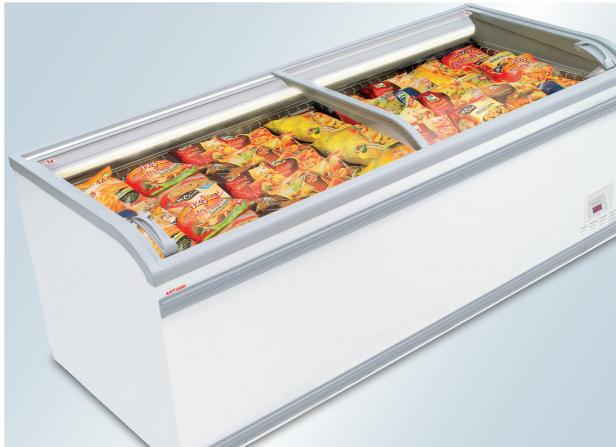

## MULTI-TEMPERATURE UNIT WITH MAXIMUM PRODUCT DISPLAY.

The Paris model is the standard for multi-temp self-contained merchandisers. The curved glass lids provide maximum product visibility. Paris units can be configured as a wide island or placed as a stand-alone merchandiser.

### HIGHLY FLEXIBLE

■ As a stand alone unit

I As a line up

I Maximum use of floor space with an end cabinet